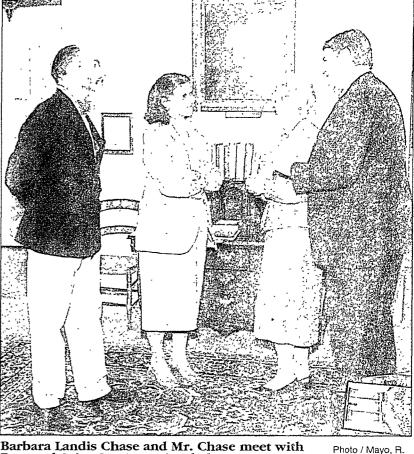

Barbara Landis Chase meets alumni with acting secretary of the Academy, Pat Edmonds