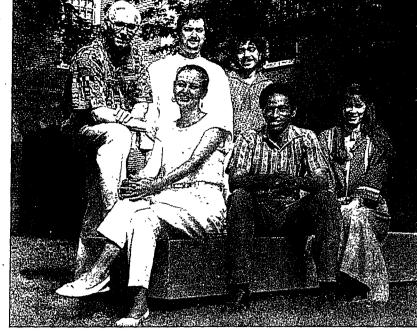

Barbara Landis Chase meets alumni with acting secretary of the Academy, Pat Edmonds